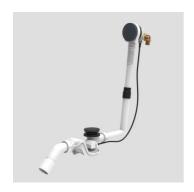

## SANIT waste + overflow assembly SWING PLUS, matt black

## **Product description**

Waste and overflow assembly SWING PLUS

made of plastic, with water inlet, universal water connection R 1/2 male thread, cable 650 mm, flow-optimised trap, compact installation height (90 mm) and waste bend d:40/50 mm, operating unit with returnable rotary knob, with plug and installation set, matt black operating unit and plug, rectangular aerator (flow rate class C), for bathtubs with rotary eccentric actuation, packed in a box

tested to DIN EN 274, monitored

Accessories: connecting set code no. 05.211.00..0000