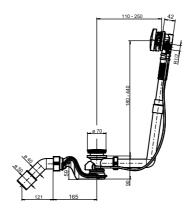

## SANIT waste + overflow assembly SWING PLUS, matt black

## **Product description**

Waste and overflow assembly SWING PLUS

made of plastic, with water inlet, universal water connection R 1/2 male thread, cable 650 mm, flow-optimised trap, compact installation height (90 mm) and waste bend d:40/50 mm, operating unit with returnable rotary knob, with plug and installation set, matt black operating unit and plug, rectangular aerator (flow rate class C), for bathtubs with rotary eccentric actuation, packed in a box

tested to DIN EN 274, monitored

Accessories: connecting set code no. 05.211.00..0000