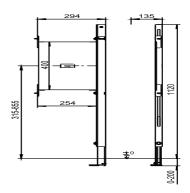

## **Product description**

90.680.00..TR00

Element for fixing handles and supports, right version

h/w/d: 1,120/294/48 mm, self-supporting, powder-coated steel frame, for covering with plasterboard, installation onto a solid wall, 2-point fastening, self-locking foot with swivel base plate and fastening set, can not be cut, also suitable for bridging gaps of 500 to 1100 mm between elements, adjustment range of foot from unfinished floor level to upper edge of finished floor level: 0-200 mm, adjustment range front to wall: 135-205 mm (when mounted on wall brackets code no. 17.257.00.. T000), packed in a box