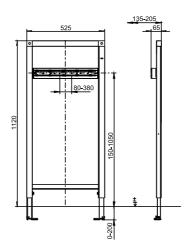

## **Product description**

Bath and shower tray element INEO

for exposed wall mixers

h/w/d: 1,120/525/75 mm, self-supporting, powder-coated steel frame, for covering with plasterboard, installation onto a solid wall, in drywall constructions etc., 4-point fastening, fully pre-assembled, includes self-locking feet with swivel base plates and fastening set, universally adjustable, consisting of waterproof multiply laminated plywood panel with galvanised side plates, for attachment of wall plates on site, adjustment range of feet from unfinished floor level to upper edge of finished floor level: 0-200 mm, adjustment range front to wall: 135-205 mm (when mounted on wall brackets code no. 17.257.00..T000), pre-assembled traverse, packed in a box