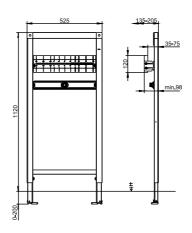

## **Product description**

90.682.00..T000

Bath and shower tray element INEO

for concealed mixers

h/w/d: 1,120/525/98 mm, self-supporting, powder-coated steel frame, for covering with plasterboard, installation on a solid wall, in drywall constructions etc., 4-point fastening, fully pre-assembled, includes self-locking feet with swivel base plates and fastening set, height-adjustable concealed mixer traverse consisting of waterproof, multiply laminated plywood panel with galvanised side plates, for mounting of concealed mixers on-site, adjustment range of feet from unfinished floor.

level to upper edge of finished floor level: 0-200 mm, adjustment range front to wall: 135-205 mm (when mounted on wall brackets code no. 17.257.00..T000), with 1 sound-insulated wall bushing G 1/2 internal thread / G 1/2 male thread, packed in a box