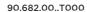

## **Product description**

90.682.00..T000

Bath and shower tray element INEO

for concealed mixers

h/w/d: 1,120/525/98 mm, self-supporting, powder-coated steel frame, for covering with plasterboard, installation on a solid wall, in drywall constructions etc., 4-point fastening, fully pre-assembled, includes self-locking feet with swivel base plates and fastening set, height-adjustable concealed mixer traverse consisting of waterproof, multiply laminated plywood panel with galvanised side plates, for mounting of concealed mixers on-site, adjustment range of feet from unfinished floor.

level to upper edge of finished floor level: 0-200 mm, adjustment range front to wall: 135-205 mm (when mounted on wall brackets code no. 17.257.00..T000), with 1 sound-insulated wall bushing G 1/2 internal thread / G 1/2 male thread, packed in a box