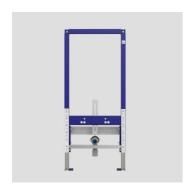

## **Product description**

90.676.00..T000

Bidet element INEO

h/w/d: 1,120/525/100 mm, self-supporting, powder-coated steel frame, for covering with plasterboard, installation onto a solid wall, in drywall constructions etc., 4-point fastening, fully pre-assembled, includes self-locking feet with swivel base plates and fastening set, suits all ceramic bidets, adjustment range of feet from unfinished floor level to upper edge of finished floor level: 0-200 mm, adjustment range front to

wall: 135-205 mm (when mounted on wall brackets code no. 17.257.00..T000), without wall brackets, with multiply laminated plywood panel and scaling for the free positioning of drinking water pipe wall plates for various pipe systems by the customer, with 2 adjustable M12 bolts adjustable to 180/230 mm including nuts and white covers, with universal waste bend DN 50 (d:50)/DN 40 (d:40), including rubber collar DN 40(d:40)/DN 32 (d:32) and protection plugs, with sound-absorbing waste bend clamp, packed in a box Accessories: