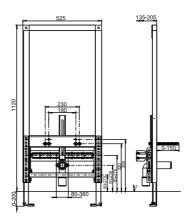

## **Product description**

90.676.00..T000

Bidet element INEO

h/w/d: 1,120/525/100 mm, self-supporting, powder-coated steel frame, for covering with plasterboard, installation onto a solid wall, in drywall constructions etc., 4-point fastening, fully pre-assembled, includes self-locking feet with swivel base plates and fastening set, suits all ceramic bidets, adjustment range of feet from unfinished floor level to upper edge of finished floor level: 0-200 mm, adjustment range front to

wall: 135-205 mm (when mounted on wall brackets code no. 17.257.00..T000), without wall brackets, with multiply laminated plywood panel and scaling for the free positioning of drinking water pipe wall plates for various pipe systems by the customer, with 2 adjustable M12 bolts adjustable to 180/230 mm including nuts and white covers, with universal waste bend DN 50 (d:50)/DN 40 (d:40), including rubber collar DN 40(d:40)/DN 32 (d:32) and protection plugs, with sound-absorbing waste bend clamp, packed in a box Accessories: