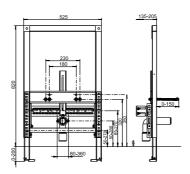

## **Product description**

90.663.00..T000

Bidet element INEO

h/w/d: 820/525/100 mm, self-supporting, powder-coated steel frame, for covering with plasterboard, installation onto a solid wall, in drywall constructions etc., 4-point fastening, fully pre-assembled, includes self-locking feet with swivel base plates and fastening set, suits all ceramic bidets, adjustment range of feet from unfinished floor level to upper edge of finished floor level: 0-200 mm, adjustment range front to wall: 135-205 mm (when mounted on wall brackets Code No. 17.257.00..T000), without wall brackets, with multiply laminated plywood panel and scaling for the free positioning of drinking water pipe wall plates for various pipe systems by the customer, with 2 adjustable M12 bolts adjustable to 180/230 mm including nuts and white covers, with universal waste bend DN 50 (d:50)/DN 40 (d:40), including rubber collar DN 40 (d:40)/DN 32 (d:32) and protection plugs, with sound-absorbing waste bend clamp, packed in a box