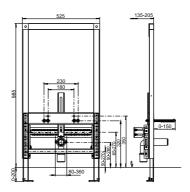

## **Product description**

90.662.00..T000

Bidet element INEO

h/w/d: 985/525/100 mm, self-supporting, powder-coated steel frame, for covering with plasterboard, installation onto a solid wall, in drywall constructions etc., 4-point fastening, fully pre-assembled, includes self-locking feet with swivel base plates and fastening set, suits all ceramic bidets, adjustment range of feet from unfinished floor level to upper edge of finished floor level: 0-200 mm, adjustment range front to wall: 135-205 mm (when mounted on wall brackets code no. 17.257.00..T000), without wall brackets, with multiply laminated plywood panel and scaling for the free positioning of drinking water pipe wall plates for various pipe systems by the customer, with 2 adjustable M12 bolts adjustable to 180/230 mm including nuts and white covers, with universal waste bend DN 50 (d:50)/DN 40 (d:40), including rubber collar DN 40 (d:40)/DN 32 (d:32) and protection plugs, with sound-absorbing waste bend clamp, packed in a box Accessories: