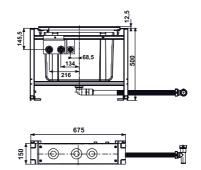

## Item number Product description

90.686.00..0000

Concealed bath system frame INEO RIM I/w/h: 675/150/500 mm, base frame next to a bath tub, to be tiled and to integrate 3 and 4 valves and fittings, self-supporting free-standing powder-coated frame with 4 adjustable feet for covering with plasterboard, to accommodate a hose box for the collection of dripping water of hand showers, hose box includes water connections for the dripping water and for the water supply coming from the bath drain unit, 2 angle valves G1/2 x G1/2, turnable and flexible outlet pipe DN 32, 1250 mm long, with additional junction DN 32 incl. non return flap for the dripping water connection, tilable valve and fitting support with concealed fixation, horizontally adjustable, for valves and fittings with a max. diameter of 54 mm, fixation material, packed in a box Accessories: - Waste and overflow assembly SWING PLUS