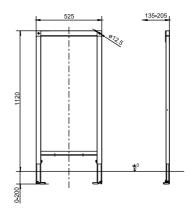

#### Empty frame INEO

h/w/d: 1,120/525/48 mm, powder coated steel frame, for covering with plasterboard, installation onto solid wall, in drywall constructions etc., 4-point fastening, fully pre-assembled, incl. self-locking feet with swivel base plates and fastening set, base element for universal concealed modules etc., for bridging gaps of 550 to 1650 mm between elements, adjustment range of feet from unfinished floor level to upper edge of finished floor level: 0-200 mm, adjustment range front to wall: 135-205 mm (when mounted on wall brackets code no. 17.257.00..T000), packed in a box