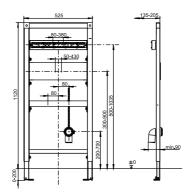

## **Product description**

90.677.00..T000

Sink element INEO for wall-mounted mixers

h/w/d: 1,120/525/85 mm, element can be adjusted to a height of 1220 mm by extending the feet, self-supporting, powder-coated steel frame, for covering with plasterboard, installation onto a solid wall, in drywall constructions etc., 4-point fastening, fully pre-assembled, includes support feet and fastening set, suits all laundry sinks, adjustment range of feet from unfinished floor level to upper edge of finished floor level: 0-200 mm, adjustment range front to wall: 135-205 mm (when mounted on wall brackets code no. 17.257.00..T000), with waste bend DN 50 (d:50) and sound-absorbing clamp, with threaded bar M8 x 300 mm, with 2 waterproof multiply laminated plywood panels, all traverses pre-assembled, packed in a box