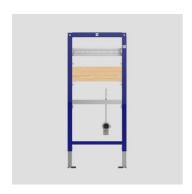

## **Product description**

90.677.00..T000

Sink element INEO for wall-mounted mixers

h/w/d: 1,120/525/85 mm, element can be adjusted to a height of 1220 mm by extending the feet, self-supporting, powder-coated steel frame, for covering with plasterboard, installation onto a solid wall, in drywall constructions etc., 4-point fastening, fully pre-assembled, includes support feet and fastening set, suits all laundry sinks, adjustment range of feet from unfinished floor level to upper edge of finished floor level: 0-200 mm, adjustment range front to wall: 135-205 mm (when mounted on wall brackets code no. 17.257.00..T000), with waste bend DN 50 (d:50) and sound-absorbing clamp, with threaded bar M8 x 300 mm, with 2 waterproof multiply laminated plywood panels, all traverses pre-assembled, packed in a box