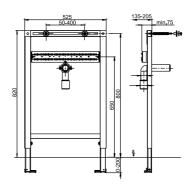

## **Product description**

90.672.00..T000

Washbasin element INEO for washbasins with single hole mixers

h/w/d: 820/525/75 mm self-supporting, powder-coated steel frame, for covering with plasterboard, installation onto a solid wall, in drywall constructions etc., 4-point fastening, fully pre-assembled, includes self-locking feet with swivel base plates and fastening set, suits all washbasins and small washbasins, minimum centre-to-centre spacing of the angle valves 80 mm, adjustment range of feet from unfinished floor level to upper edge of finished floor level: 0-200 mm, adjustment range front to wall: 135-205 mm (when mounted on wall brackets code no. 17.257.00..T000), with multiply laminated plywood panel and scaling for the free positioning of drinking water pipe wall plates, with 2 M10 bolts for fastening the washbasin including protection plugs and washbasin fastenings, with universal waste bend DN 50(d:50)/DN 40(d:40), including rubber collar DN 40(d:40)/DN 32(d:32), protection plugs and sound-absorbing clamp, with threaded bar M8 x 80 mm, packed in a box