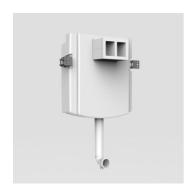

## **SANIT Conc. cistern INEO**

## **Product description**

95.720.00..0000

Concealed cistern INEO with small access opening, front operatedSANIT concealed cistern (CC-121-S-FO-2V-2C) with insulation against conden-sation, with dual flush (7.5-4.5 l / 4-2 l), factory setting 6 and 3 litres, button function transmitted to INEO flush valve via flexible cables, connection to push plate via turn-click connection, flush pipe bend with protection plug, SANIT fill valve Noise Class I, 2-piece R 1/2 angle valve connection set, protection box for access opening can be cut to size, with fixing brackets, without fastenings, packed in a box