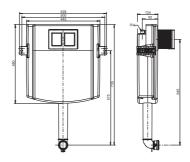

## **Product description**

95.720.00..0000

Concealed cistern INEO with small access opening, front operatedSANIT concealed cistern (CC-121-S-FO-2V-2C) with insulation against conden-sation, with dual flush (7.5-4.5 l / 4-2 l), factory setting 6 and 3 litres, button function transmitted to INEO flush valve via flexible cables, connection to push plate via turn-click connection, flush pipe bend with protection plug, SANIT fill valve Noise Class I, 2-piece R 1/2 angle valve connection set, protection box for access opening can be cut to size, with fixing brackets, without fastenings, packed in a box

Concealed cistern tested to DIN EN 14055, KIWA, Noise Class I Accessories: - adjustable flush reducer code no. 05.261.00..0000