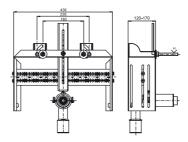

## **Product description**

95.950.00..0000

Concealed bidet module 980 for installation in/onto solid walls comprising a U-shaped galvanised support frame with 4 fastening lugs, depth of module adjustable 120-170 mm, M12 bidet fastening with caps, adjustable spacing of 180/230 mm, with multiply laminated plywood panel and scaling for mounting customers drinking water wall fittings for various pipe systems, mounting clip for PE drain bend DN 50(d:50) with rubber seal DN 50(d:50)/DN 40(d:40), including all fastenings, packed in a box