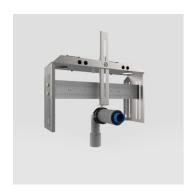

## **Product description**

95.950.00..0000

Concealed bidet module 980 for installation in/onto solid walls comprising a U-shaped galvanised support frame with 4 fastening lugs, depth of module adjustable 120-170 mm, M12 bidet fastening with caps, adjustable spacing of 180/230 mm, with multiply laminated plywood panel and scaling for mounting customers drinking water wall fittings for various pipe systems, mounting clip for PE drain bend DN 50(d:50) with rubber seal DN 50(d:50)/DN 40(d:40), including all fastenings, packed in a box