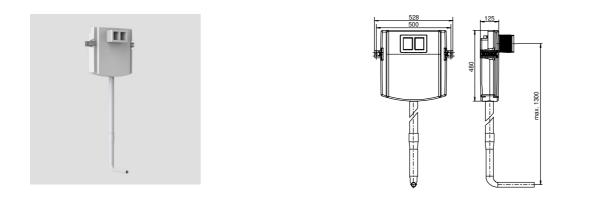

## **Product description**

95.722.00..0000

Concealed cistern INEO for squat toilet with small access opening, front operated, SANIT concealed cistern (CC-121-S-FO-2V-2C) with insulation against condensation, with dual flush (7-4.5 I / 4-2 I), factory setting 6 and 3 litres, button function transmitted to INEO flush valve via flexible cables, connection to push plate via turn-click connection, 2-piece flush pipe, SANIT fill valve Noise Class I, 2-piece R 1/2 angle valve, protection box for access opening can be cut to size, with fixing brackets, without fastenings, packed in a box

Concealed cistern tested to DIN EN 14055, Noise Class I