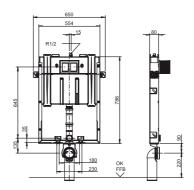

## **Product description**

95.804.00..0000

Concealed WC module INEO IN 80 for wall-hung WC, with small access opening, front operated, for in-stallation in/onto solid walls, comprising a U-shaped galvanised support frame with 6 fastenings, M12 WC fastenings, with pre-assembled SANIT concealed cistern (CC-80-S-FO-2V-2C), insulation against condensation, depth: 8 cm, with dual flush (6-4 I/4-2 I), factory setting 6 and 3 litres, SANIT fill valve Noise Class I, 2-piece R 1/2 angle valve connection set, mounting clip for drain bend 4 positions adjustable, WC connection bend 90° DN 90(d:90) with protection plug, protection box for access opening can be cut to size, fastenings and plastering mesh, without push plate, packed in a box