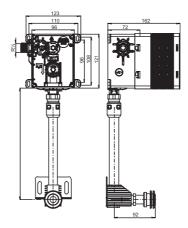

## **Product description**

03.955.00..0000

Urinal mounting set

universal cartridge roughing-in set with a compact design for solid walls for manual pneumatic cartridge valves or solenoid cartridge valves 6V DC for infrared electronics, relative conductivity, plastic roughing-in box w/h/d: 96x122x72 mm, with pre-assembled, modifiable water path, with stopcock, protection box for access opening can be cut to size, with fastenings, flow pressure 1-10 bar, Noise Class I, universal R 1/2 water connection, filter and valve cap with 8 mm hexagon socket,

with flush pipe 500 mm, external diameter 20 mm, to be cut on site (from middle roughing-in box to middle of back urinal inlet maximum 610 mm, minimum 210 mm), with flush pipe redirection and fixing plate, with supply pipe 180 mm external diameter 20 mm to be cut on site, with urinal water supply kit comprising flush pipe and flush pipe connector for pan diameter 32-38 mm, packed in a box