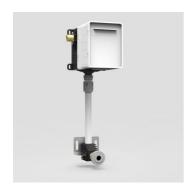

## **Product description**

03.955.00..0000

Urinal mounting set

universal cartridge roughing-in set with a compact design for solid walls for manual pneumatic cartridge valves or solenoid cartridge valves 6V DC for infrared electronics, relative conductivity, plastic roughing-in box w/h/d: 96x122x72 mm, with pre-assembled, modifiable water path, with stopcock, protection box for access opening can be cut to size, with fastenings, flow pressure 1-10 bar, Noise Class I, universal R 1/2 water connection, filter and valve cap with 8 mm hexagon socket,

with flush pipe 500 mm, external diameter 20 mm, to be cut on site (from middle roughing-in box to middle of back urinal inlet maximum 610 mm, minimum 210 mm), with flush pipe redirection and fixing plate, with supply pipe 180 mm external diameter 20 mm to be cut on site, with urinal water supply kit comprising flush pipe and flush pipe connector for pan diameter 32-38 mm, packed in a box