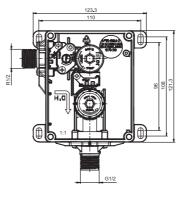

## Product description

03.954.00..0000

Urinal roughing-in box with urinal cartridge valve technology

universal cartridge roughing-in set with a compact design for solid walls for manual pneumatic cartridge valves or solenoid cartridge valves 6V DC for infrared electronics, relative conductivity, plastic roughing-in box w/h/d: 96x122x72 mm, with pre-assembled, modifiable water path, with stopcock, protection box for access opening can be cut to size, with fastenings, flow pressure 1-10 bar, Noise Class I, universal R 1/2 water connection, filter and valve cap with 8 mm hexagonal socket, packed in a box