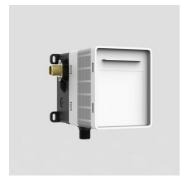

## Product description

03.954.00..0000

Urinal roughing-in box with urinal cartridge valve technology

universal cartridge roughing-in set with a compact design for solid walls for manual pneumatic cartridge valves or solenoid cartridge valves 6V DC for infrared electronics, relative conductivity, plastic roughing-in box w/h/d: 96x122x72 mm, with pre-assembled, modifiable water path, with stopcock, protection box for access opening can be cut to size, with fastenings, flow pressure 1-10 bar, Noise Class I, universal R 1/2 water connection, filter and valve cap with 8 mm hexagonal socket, packed in a box