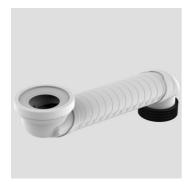

## Offset WC bend

for offsetting the drain within the floor structure to behind the prewall, offset of minimum 60 mm to maximum 350 mm, markings on the pipe ensure that it is cut to length accurately, with lip seal suitable for DN 90 and DN 100 WC connections, drain connector suitable for DN 90 sleeves, with enclosed laminated seal for wastewater pipes with internal diameter from 98 to 110 mm, packed in a box