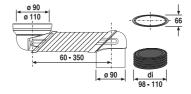

## Offset WC bend

for offsetting the drain within the floor structure to behind the prewall, offset of minimum 60 mm to maximum 350 mm, markings on the pipe ensure that it is cut to length accurately, with lip seal suitable for DN 90 and DN 100 WC connections, drain connector suitable for DN 90 sleeves, with enclosed laminated seal for wastewater pipes with internal diameter from 98 to 110 mm, packed in a box