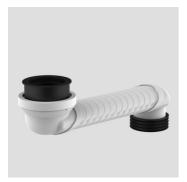

## Product description

58.119.00..0000

WC offset connecting bend INEO SOLO DN 90 for wall-hung WCs

with pre-assambled 90deg adapter for mounting on the drain pipe bend clip of the INEO SOLO wall-hung WC module for bridging heights of between 55-160 mm at the wall, can be cut to required length, can be glued, markings on pipe for accurate cutting

supplied with: offset connecting bend DN 90, DN 90/DN 100 PE adapter, laminated seal for waste pipes with an internal diameter of 98-110 mm, adhesive and protection plugs, packed in a box Note: minimum flushing capacity 6 litres