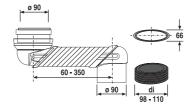

## Product description

58.119.00..0000

WC offset connecting bend INEO SOLO DN 90 for wall-hung WCs

with pre-assambled 90deg adapter for mounting on the drain pipe bend clip of the INEO SOLO wall-hung WC module for bridging heights of between 55-160 mm at the wall, can be cut to required length, can be glued, markings on pipe for accurate cutting

supplied with: offset connecting bend DN 90, DN 90/DN 100 PE adapter, laminated seal for waste pipes with an internal diameter of 98-110 mm, adhesive and protection plugs, packed in a box Note: minimum flushing capacity 6 litres