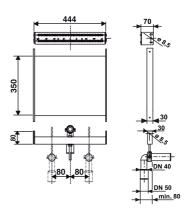

## **Product description**

03.877.00..0000

Module for wash basin and sinks with exposed mixers

 $\,$  w/d: 444 x 70 mm, for the fixation to SANIT profile bars, consisting of water resistant, multiple glued plywood with lateral, galvanised metal plates, prepared for the installation of water connections on the building site, with outlet bend DN 40/50 incl. rubber sleeve DN 40/32, protection plug, with sound absorbing waste bend clip, 2 fixation clamps M10 and wash basin fixtures, incl. material for the fixation to a SANIT profile bar, packed in a box