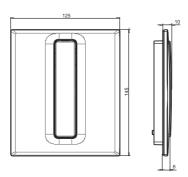

## **Product description**

Urinal cover plate INEO BRIGHT for hand-operated urinal cartridge valve technology pneumatic concealed flush plate, independent of water pressure, finishing set I/w/h: 124x145x10 mm, consisting of actuator element incl. chromed decorative frame, cover plate, pressure pin and fastening, pneumatic urinal cartridge valve with male thread 29x2 mm, cartridge filter, maximum operating pressure 10 bar, flow pressure 1-6 bar, according to DIN EN 12541, Noise Class I <20 dB(A), infinitely adjustable, flushing time 4-20 sec, including fastenings, packed in a box Material/colour: plastic / matt chrome