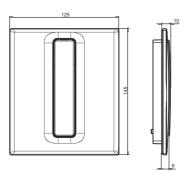

## **Product description**

Urinal cover plate INEO BRIGHT

for hand-operated urinal cartridge valve technology

pneumatic concealed flush plate, independent of water pressure,

finishing set I/w/h: 124x145x10 mm, consisting of actuator element incl. chromed decorative frame, cover plate, pressure pin and fastening, pneumatic urinal cartridge valve with male thread 29x2 mm, cartridge filter, maximum operating pressure 10 bar, flow pressure 1-6 bar, according to DIN EN 12541, Noise Class I <20 dB(A), infinitely adjustable, flushing time 4-20 sec, including fastenings, packed in a box