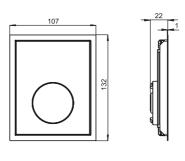

## **Product description**

Urinal cover plate, plastic, flush mounted for hand-operated urinal cartridge valve technology hand-operated, pneumatic, in-wall urinal flush plate independent of water pressure, fininshing set I/w/h: 107x132x1 mm consisting of cover plate with push button, polished stainless steel frame, pressure pin, pneumatic urinal cartridge valve with male thread 29x2 mm, with cartridge filter, max. operating pressure 10 bar, min. flow pressure 0.5 bar, max. flow pressure 10.0 bar, flow rate in accordance with DIN EN 1241, Noise Class I <20 dB (A), flushing duration 4-20 sec, infinitely adjustable, packed in a box