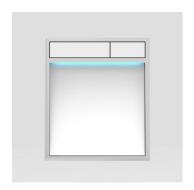

## **Product description**

Push plate LIS with illumination

l/w/h: 182/214/1.5 mm, available in various materials, flush mounted, for concealed cisterns with small access opening, dual flush, actuation distance of cable actuator: 14 mm, consisting of finishing set with compact metal frame high gloss chromium plated, illumination sensor, design element, plastic push buttons, fixing bolts and power supply 230V AC/12V DC, packed in a box

Material/colour:

design element: glass/white button pair: plastic/alpine white

suitable for the following SANIT concealed cisterns only with LIS roughing-in set: CC-121-S-FO-2V-2C from series-production status 0 CC-150-S-UO-2V-2C from series-production status 20