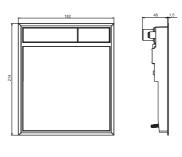

## **Product description**

Push plate LIS with illumination

l/w/h: 182/214/1.5 mm, available in various materials, flush mounted, for concealed cisterns with small access opening, dual flush, actuation distance of cable actuator: 14 mm, consisting of finishing set with compact metal frame high gloss chromium plated, illumination sensor, design element, plastic push buttons, fixing bolts and power supply 230V AC/12V DC, packed in a box