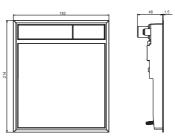

## Push plate LIS with illumination

l/w/h: 182/214/1.5 mm, available in various materials, flush mounted, for concealed cisterns with small access opening, dual flush, actuation distance of cable actuator: 14 mm, consisting of finishing set with compact metal frame high gloss chromium plated, illumination sensor, design element, plastic push buttons, fixing bolts and power supply 230V AC/12V DC, packed in a box