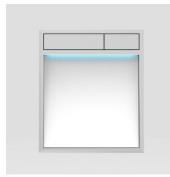

## Push plate LIS with illumination

l/w/h: 182/214/1.5 mm, available in various materials, flush mounted, for concealed cisterns with small access opening, dual flush, actuation distance of cable actuator: 14 mm, consisting of finishing set with compact metal frame high gloss chromium plated, illumination sensor, design element, plastic push buttons, fixing bolts and power supply 230V AC/12V DC, packed in a box

Material/colour: design element: glass/white button pair: plastic/chrom

suitable for the following SANIT concealed cisterns only with LIS roughing-in set: CC-121-S-FO-2V-2C from series-production status 0 CC-150-S-UO-2V-2C from series-production status 20 CC-150-S-FO-2V-2C from series-production status 20