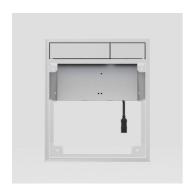

## **Product description**

Push plate LIS with illumination without design element

l/w/h: 182/214/1.5 mm, available in various materials, flush mounted, for concealed cisterns with small access opening, dual flush, actuation distance of cable actuator: 14 mm, consisting of finishing set with compact metal frame high gloss chromium plated, illumination sensor, plastic push buttons, fixing bolts and power supply 230V AC/12V DC, packed in a box