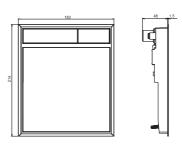

## **Product description**

Push plate LIS with illumination without design element

l/w/h: 182/214/1.5 mm, available in various materials, flush mounted, for concealed cisterns with small access opening, dual flush, actuation distance of cable actuator: 14 mm, consisting of finishing set with compact metal frame high gloss chromium plated, illumination sensor, plastic push buttons, fixing bolts and power supply 230V AC/12V DC, packed in a box