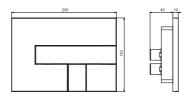

## Product description

16.733.00..0012

Push plate LOS

I/w/h: 205/145/10 mm, wall-mounted, rectangular design with flush push buttons, flat design, for concealed cisterns with small access opening, dual flush, actuation distance of cable actuator: 14 mm, consisting of actuator frame, push buttons and fastening bolts, packed in a box