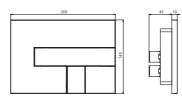

## **Product description**

Push plate LOS I/w/h: 205/145/10 mm, wall-mounted, rectangular design with flush push buttons, flat design, for concealed cisterns with small access opening, dual flush, actuation distance of cable actuator: 14 mm, consisting of actuator frame, push buttons