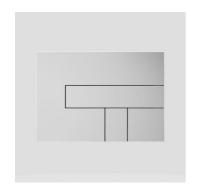

## **SANIT Push plate LOS 81-81-81**

## **Product description**

Push plate LOS I/w/h: 205/145/10 mm, wall-mounted, rectangular design with flush push buttons, flat design, for concealed cisterns with small access opening, dual flush, actuation distance of cable actuator: 14 mm, consisting of actuator frame, push buttons

Material/colour: plastic/chrome

and fastening bolts, packed in a box

Note: For the concealed cisterns CC-120-S, CC-150-S and CC-200-S, an INEO universal flush valve code no. 03.982.00..0000 is required prior to series stand 20.