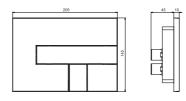

## **Product description**

Push plate LOS

l/w/h: 205/145/10 mm, wall-mounted, rectangular design with flush push buttons, flat design, for concealed cisterns with small access opening, dual flush, actuation distance of cable actuator: 14 mm, consisting of actuator frame, push buttons and fastening bolts, packed in a box