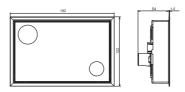

## **Product description**

Push plate SWING, flush mounted

l/w/h: 182/122/1.5 mm, plastic, for concealed cisterns with small access opening, dual flush, actuation distance of cable actuator: 14 mm, consisting of compact metal frame high gloss chromium plated, push button with rocker function for large or small flush, with fixing bolts, packed in a box