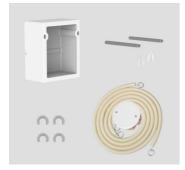

## Roughing-in set for push plate LIS

for concealed cistern with small access opening, consisting of protection for enlarged cut-out tile section, concealed socket for drywall installation, d(a): 72.5 mm, depth 73 mm, with plastic cover d: 84 mm, white and screws, with 1.7 m empty pipe including pull cord, packed in a box