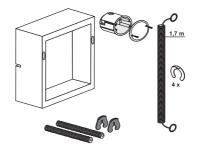

## Roughing-in set for push plate LIS

for concealed cistern with small access opening, consisting of protection for enlarged cut-out tile section, concealed socket for drywall installation, d(a): 72.5 mm, depth 73 mm, with plastic cover d: 84 mm, white and screws, with 1.7 m empty pipe including pull cord, packed in a box