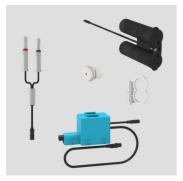

## Product description

Automatic WC interval flush INEO REED

dual flush electronic automatic WC interval flush device for concealed cisterns with access opening in combination with Sanit dual flush push plates, with low-noise low-voltage motor as lifting device and control electronics, voltage input and output with mistake-proof plug connection, packed in a box

Parameters: - defined flush volumes adjustable via flush valve INEO

- interval flushing factory-set 24 h after last use

power supply: battery compartment for alkaline batteries type LR1924/1,5 V (not included in the scope of delivery) Accessories: - service and maintenance remote control Code No. 03.806.00..0000 - concealed installation module Code No. 03.933.00..0000 Note: