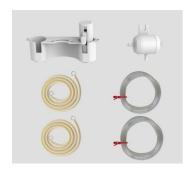

For brick and drywall installation, in parallel to pneumatic WC actuation on arm supports (provided by customer) with single flush pneumatic push button, it is also possible to actuate flushing of the cistern via Series 700 buttons as dual flushing, start/stop or one-time flushing, with the exception of glass/electronic button 706, consisting of: single flush pneumatic lift device, 2 single flush pneumatic hoses – 2.35m, 2 empty pipe sets with 1.7 m pull cord, 2 connection nipples for air hoses ext. diam. 4 mm (provided by customer) on arm support, 1 pneumatic T-piece for connecting 2 pneumatic WC push buttons of the same flush volume, with self cutting screw 4.2 x 16, installation instructions and fastenings, packed in a box Note: only tested in combination with arm support rails from Herger company