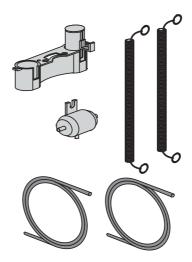

For brick and drywall installation, in parallel to pneumatic WC actuation on arm supports (provided by customer) with single flush pneumatic push button, it is also possible to actuate flushing of the cistern via Series 700 buttons as dual flushing, start/stop or one-time flushing, with the exception of glass/electronic button 706, consisting of: single flush pneumatic lift device, 2 single flush pneumatic hoses – 2.35m, 2 empty pipe sets with 1.7 m pull cord, 2 connection nipples for air hoses ext. diam. 4 mm (provided by customer) on arm support, 1 pneumatic T-piece for connecting 2 pneumatic WC push buttons of the same flush volume, with self cutting screw 4.2 x 16, installation instructions and fastenings, packed in a box Note: only tested in combination with arm support rails from Herger company