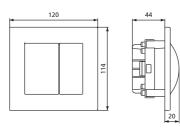

plastic, for brick and drywall installation, for installation in furniture, w/h 120 x 114 mm, height above tiles 20 mm, minimum installation depth from front edge of wall covering to back edge of roughing-in box 65 mm, in parallel to pneumatic dual flush WC remote flush actuation, it is also possible to actuate flushing of the cistern via Series 700 buttons as dual flushing, start/stop or one-time flushing, with the exception of glass/electronic button 706, consisting of: dual flush WC push button with pneumatic push button unit, dual flush pneumatic lift device, roughing-in box with protection, dual flush pneumatic hose - 2.35 m, empty pipe set with 1.7 m pull cord, installation instructions and fastenings, packed in a box