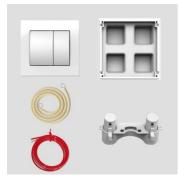

## **Product description**

Pneumatic WC actuator, dual flush

for concealed cisterns with small access opening, CC-121-S-FO-2V-2C, CC-122-S-UO-2V-2C, CC-150-S-UO-2V-2C, CC-150-S-FO-2V-2C and CC-120-S-FO-2V-2C

plastic, for brick and drywall installation, for installation in furniture, w/h 120 x 114 mm, height above tiles 20 mm, minimum installation depth from front edge of wall covering to back edge of roughing-in box 65 mm, in parallel to pneumatic dual flush WC remote flush actuation, it is also possible to actuate flushing of the cistern via Series 700 buttons as dual flushing, start/stop or one-time flushing, with the exception of glass/electronic button 706, consisting of: dual flush WC push button with pneumatic push button unit, dual flush pneumatic lift device, roughing-in box with protection, dual flush pneumatic hose - 2.35 m, empty pipe set with 1.7 m pull cord, installation instructions and fastenings, packed in a box