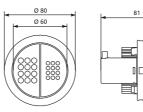

Plastic, round/flush mounted, for installation in furniture, external diameter 80 mm, dual flush push button diameter 60 mm, height above tiles 4 mm, for furniture thicknesses of up to 20 mm, min. hole diameter 69 mm (prepared by customer), minimum installation depth from front edge of furniture to back edge pneumatic push button unit 80 mm, in parallel to pneumatic dual flush WC remote actuation, it is also possible to actuate flushing of the cistern via Series 700 buttons as dual flushing, start/stop or one-time flushing, with the exception of glass/electronic button 706, consisting of: dual flush WC push button with pneumatic push button unit, dual flush pneumatic lift device, dual flush pneumatic hose - 2.35 m, installation instructions and fastenings, packed in a box