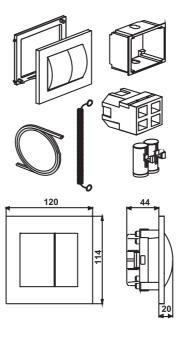

## **Product description**

16.323.01..0000

Pneumatic WC actuator, dual flush

For 8 cm concealed cistern, small access opening CC-80-S-FO-2V-2C Plastic, for brick and dry wall installation w/h 120 x 114 mm, height above tiles 20 mm, minimum installation depth from front edge of wall covering to back edge of roughing-in box 65 mm, access opening can be closed with the stainless steel dummy plate without mechanical flushing function, series S 700, consisting of dual flush WC push button with pneumatic push button unit, 2 pneumatic lift devices, roughing-in box with protection box, dual flush pneumatic hose – 2.35 m, empty pipe set with 1.7 m pull cord, installation instructions and fastenings, packed in a box