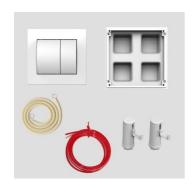

## **Product description**

16.323.01..0000

Pneumatic WC actuator, dual flush

For 8 cm concealed cistern, small access opening CC-80-S-FO-2V-2C Plastic, for brick and dry wall installation w/h 120 x 114 mm, height above tiles 20 mm, minimum installation depth from front edge of wall covering to back edge of roughing-in box 65 mm, access opening can be closed with the stainless steel dummy plate without mechanical flushing function, series S 700, consisting of dual flush WC push button with pneumatic push button unit, 2 pneumatic lift devices, roughing-in box with protection box, dual flush pneumatic hose – 2.35 m, empty pipe set with 1.7 m pull cord, installation instructions and fastenings, packed in a box