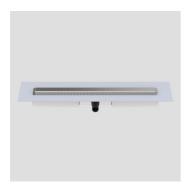

## **Product description**

05.255.00..0000

Item number

Shower channel ES 50, height adjustable, horizontal waste outlet, height 82 mm for solid wall installation, to drain floorlevel showers, can be installed in the room or at the wall, minimum installation height 82 mm: odour trap height 50 mm, length 650 mm, consisting of stainless steel shower channel 50 mm wide, with factory- fitted seal sleeve, drain frame, outlet capacity 0.5 l/sec, tested according to DIN EN 1253, incl. prefab assembly kit, height-adjustable and usable on both sides covering of stainless steel brushed or tileable for floor coverings between 6 and 15 mm (preset to 10 mm), covering of stainless steel brushed for floor coverings of 6 to 15 mm, covering tileable with floor coverings between 9 and 15 mm, with polystyrene carriers, building protection and fastenings, packed in a box Accessories: - flexible connection hose code no. 03.878.00..0000 - Load distribution plate