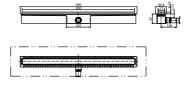

## **Product description**

05.255.00..0000

Item number

Shower channel ES 50, height adjustable, horizontal waste outlet, height 82 mm for solid wall installation, to drain floorlevel showers, can be installed in the room or at the wall, minimum installation height 82 mm: odour trap height 50 mm, length 650 mm, consisting of stainless steel shower channel 50 mm wide, with factory- fitted seal sleeve, drain frame, outlet capacity 0.5 l/sec, tested according to DIN EN 1253, incl. prefab assembly kit, height-adjustable and usable on both sides covering of stainless steel brushed or tileable for floor coverings between 6 and 15 mm (preset to 10 mm), covering of stainless steel brushed for floor coverings of 6 to 15 mm, covering tileable with floor coverings between 9 and 15 mm, with polystyrene carriers, building protection and fastenings, packed in a box Accessories: - flexible connection hose code no. 03.878.00..0000 - Load distribution plate