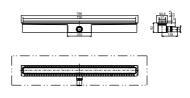

## SANIT Shower channel 750/50/82 horizontal height adjustable

## **Product description**

05.233.00..0000

Shower channel ES 50, height adjustable, horizontal waste outlet, height 82 for solid wall installation, to drain floor-level showers, can be installed in the room or at the wall, minimum installation height 82 mm: odour trap height 50 mm, consisting of stainless steel shower channel 50

mm wide, length 750 mm, with factory-fitted seal sleeve, drain frame, outlet capacity 0.5 l/sec, tested according to DIN EN 1253, incl. prefab assembly kit, height-adjustable and usable on both sides covering of stainless steel brushed or tileable for floor coverings between 6 and 15 mm (preset to 10 mm), covering of stainless steel brushed for floor coverings of 6 to 15 mm, covering tileable with floor coverings between 9 and 15 mm, with polystyrene carriers, building protection and fastenings, packed in a box