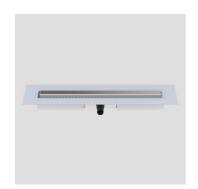

## **Product description**

05.253.00..0000

Shower channel ES 50, height adjustable, horizontal waste outlet, height 62 mm for solid wall installation, to drain floor-level showers, can be installed in the room or at the wall, minimum installation height 62 mm: odour trap height 30 mm (non-standard), consisting of stainless steel shower channel 50 mm wide, length 850 mm, with factory-fitted seal sleeve, drain frame, outlet capacity 0.5 l/sec, tested according to DIN EN 1253, incl. prefab assembly kit, height-adjustable and usable on both sides covering of stainless steel brushed or tileable for floor coverings between 6 and 15 mm (preset to 10 mm), covering of stainless steel brushed for floor coverings of 6 to 15 mm, covering tileable with floor coverings between 9 and 15 mm, with polystyrene carriers, building protection and fastenings, packed in a box Accessories: - flexible connection hose code no. 03.878.00..0000 - Load distribution plate