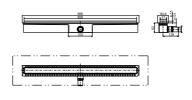

## **Product description**

05.253.00..0000

Shower channel ES 50, height adjustable, horizontal waste outlet, height 62 mm for solid wall installation, to drain floor-level showers, can be installed in the room or at the wall, minimum installation height 62 mm: odour trap height 30 mm (non-standard), consisting of stainless steel shower channel 50 mm wide, length 850 mm, with factory-fitted seal sleeve, drain frame, outlet capacity 0.5 l/sec, tested according to DIN EN 1253, incl. prefab assembly kit, height-adjustable and usable on both sides covering of stainless steel brushed or tileable for floor coverings between 6 and 15 mm (preset to 10 mm), covering of stainless steel brushed for floor coverings of 6 to 15 mm, covering tileable with floor coverings between 9 and 15 mm, with polystyrene carriers, building protection and fastenings, packed in a box Accessories: - flexible connection hose code no. 03.878.00..0000 - Load distribution plate