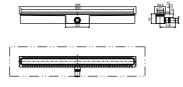

## **Product description**

05.256.00..0000

Item number

Shower channel ES 50, height adjustable, horizontal waste outlet, height 82 mm

for solid wall installation, to drain floor-level showers, can be installed in the room or at the wall, minimum installation height 82 mm: odour trap height 50 mm, consisting of stainless steel shower channel 50 mm wide, length 850 mm, with factory-fitted seal sleeve, drain frame, outlet capacity 0.5 l/sec, tested according to DIN EN 1253, incl. prefab assembly kit, height-adjustable and usable on both sides covering of stainless steel brushed or tileable for floor coverings between 6 and 15 mm (preset to 10 mm), covering of stainless steel brushed for floor coverings of 6 to 15 mm, covering tileable with floor coverings between 9 and 15 mm, with polystyrene carriers, building protection and fastenings, packed in a box Accessories: - flexible connection hose code no. 03.878.00..0000 - Load distribution plate