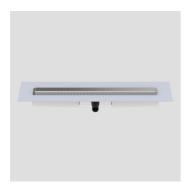

## **Product description**

05.256.00..0000

Item number

Shower channel ES 50, height adjustable, horizontal waste outlet, height 82 mm

for solid wall installation, to drain floor-level showers, can be installed in the room or at the wall, minimum installation height 82 mm: odour trap height 50 mm, consisting of stainless steel shower channel 50 mm wide, length 850 mm, with factory-fitted seal sleeve, drain frame, outlet capacity 0.5 l/sec, tested according to DIN EN 1253, incl. prefab assembly kit, height-adjustable and usable on both sides covering of stainless steel brushed or tileable for floor coverings between 6 and 15 mm (preset to 10 mm), covering of stainless steel brushed for floor coverings of 6 to 15 mm, covering tileable with floor coverings between 9 and 15 mm, with polystyrene carriers, building protection and fastenings, packed in a box Accessories: - flexible connection hose code no. 03.878.00..0000 - Load distribution plate