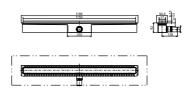

## SANIT Shower channel 850/50/82 horizontal height adjustable

## **Product description**

05.257.00..0000

Shower channel ES 50, height adjustable, horizontal waste outlet, height 82 mm for solid wall installation, to drain floor-level showers, can be installed in the room or at the wall, minimum installation height 82 mm: odour trap height 50 mm, consisting of stainless steel shower channel 50 mm wide, length 1150 mm, with factory-fitted seal sleeve, drain frame, outlet capacity 0.5 l/sec, tested according to DIN EN 1253, incl. prefab assembly kit, height-adjustable and usable on both sides covering of stainless steel brushed or tileable for floor coverings between 6 and 15 mm (preset to 10 mm), covering of stainless steel brushed for floor coverings of 6 to 15 mm, covering tileable with floor coverings between 9 and 15 mm, with polystyrene carriers, building protection and fastenings, packed in a box