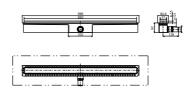

## SANIT Shower channel 950/50/82 horizontal height adjustable

## **Product description**

05.235.00..0000

Shower channel ES 50, height adjustable, horizontal waste outlet, height 82 mm for solid wall installation, to drain floor-level showers, can be installed in the room or at the wall, minimum installation height 82 mm: odour trap height 50 mm, consisting of stainless steel shower channel 50 mm wide, length 950 mm, with factory-fitted seal sleeve, drain frame, outlet capacity 0.5 l/sec, tested according to DIN EN 1253, incl. prefab assembly kit, height-adjustable and usable on both sides covering of stainless steel brushed or tileable for floor coverings between 6 and 15 mm (preset to 10 mm), covering of stainless steel brushed for floor coverings of 6 to 15 mm, covering tileable with floor coverings between 9 and 15 mm, with polystyrene carriers, building protection and fastenings, packed in a box