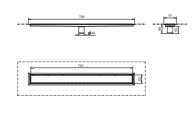

## **SANIT Shower channel frameless 750/50 vertical**

## **Product description**

03.958.00..0000

Shower channel ES 50, frameless, vertical waste outlet

for mortar installation, consisting of stainless steel shower channel

width 50 mm, length 750 mm, minimum installation height 26 mm, drainage flow rate 0.8 l/sec according to DIN EN 1253, incl. stainless steel ready-to-tile base, glued sealing collar, tiling set and polymer adhesive, packed in a box