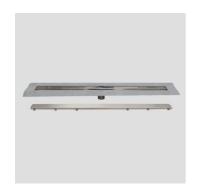

## **SANIT Shower channel frameless 750/50 vertical**

## **Product description**

03.958.00..0000

Shower channel ES 50, frameless, vertical waste outlet

for mortar installation, consisting of stainless steel shower channel

width 50 mm, length 750 mm, minimum installation height 26 mm, drainage flow rate 0.8 l/sec according to DIN EN 1253, incl. stainless steel ready-to-tile base, glued sealing collar, tiling set and polymer adhesive, packed in a box