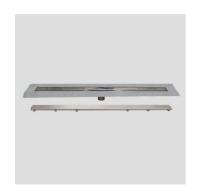

## **SANIT Shower channel frameless 950/50 vertical**

## **Product description**

03.959.00..0000

Shower channel ES 50, frameless, vertical waste outlet for mortar installation, consisting of stainless steel shower channel width 50 mm, length 950 mm, minimum installation height 26 mm, drainage flow rate 0.8 l/sec according to DIN EN 1253, incl. stainless steel ready-to-tile base, glued sealing collar, tiling set and polymer adhesive, packed in a box