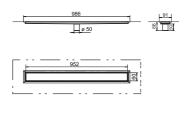

## **Product description**

03.959.00..0000

Shower channel ES 50, frameless, vertical waste outlet for mortar installation, consisting of stainless steel shower channel width 50 mm, length 950 mm, minimum installation height 26 mm, drainage flow rate 0.8 l/sec according to DIN EN 1253, incl. stainless steel ready-to-tile base, glued sealing collar, tiling set and polymer adhesive, packed in a box