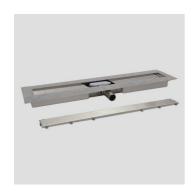

## **SANIT Shower channel frameless 1150/50/62 horizontal**

## **Product description**

05.006.00..0000

Shower channel ES 50, frameless, horizontal waste outlet, height 62 mm length: 1150 mm

for mortar installation, consisting of stainless steel shower channel width 50 mm, minimum installation height of 62 mm, trap height 30 mm (non-standard), drainage flow rate 0.5 l/sec according to DIN EN 1253, incl. stainless steel, ready-to-tile base, glued sealing collar, tiling set and polymer adhesive, packed in a box