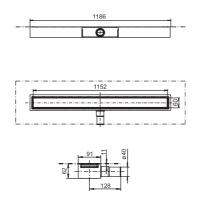

## **SANIT Shower channel frameless 1150/50/62 horizontal**

## **Product description**

05.006.00..0000

Shower channel ES 50, frameless, horizontal waste outlet, height 62 mm length: 1150 mm

for mortar installation, consisting of stainless steel shower channel width 50 mm, minimum installation height of 62 mm, trap height 30 mm (non-standard), drainage flow rate 0.5 l/sec according to DIN EN 1253, incl. stainless steel, ready-to-tile base, glued sealing collar, tiling set and polymer adhesive, packed in a box