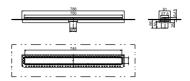

## **Product description**

05.258.00..0000

Shower channel ES 50, height adjustable, vertical waste outlet

for solid wall installation, to drain floor-level showers, can be installed in the room or at the wall, minimum installation height 26 mm, consisting of stainless steel shower channel 50 mm wide, length 750 mm, with factory-fitted seal sleeve, drain frame, outlet capacity 0.5 l/sec, tested according to DIN EN 1253, incl. prefab assembly kit, height-adjustable and usable on both sides covering of stainless steel brushed or tileable for floor coverings between 6 and 15 mm (preset to 10 mm), covering of stainless steel brushed for floor coverings of 6 to 15 mm, covering tileable with floor coverings between 9 and 15 mm, with polystyrene carriers, building protection and fastenings, packed in a box