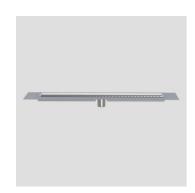

## **Product description**

05.258.00..0000

Shower channel ES 50, height adjustable, vertical waste outlet

for solid wall installation, to drain floor-level showers, can be installed in the room or at the wall, minimum installation height 26 mm, consisting of stainless steel shower channel 50 mm wide, length 750 mm, with factory-fitted seal sleeve, drain frame, outlet capacity 0.5 l/sec, tested according to DIN EN 1253, incl. prefab assembly kit, height-adjustable and usable on both sides covering of stainless steel brushed or tileable for floor coverings between 6 and 15 mm (preset to 10 mm), covering of stainless steel brushed for floor coverings of 6 to 15 mm, covering tileable with floor coverings between 9 and 15 mm, with polystyrene carriers, building protection and fastenings, packed in a box