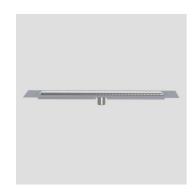

## **Product description**

05.259.00..0000

Shower channel ES 50, height adjustable, vertical waste outlet

for solid wall installation, to drain floor-level showers, can be installed in the room or at the wall, minimum installation height 26 mm, consisting of stainless steel shower channel 50 mm wide, length 950 mm, with factory-fitted seal sleeve, drain frame, outlet capacity 0.5 l/sec, tested according to DIN EN 1253, incl. prefab assembly kit, height-adjustable and usable on both sides covering of stainless steel brushed or tileable for floor coverings between 6 and 15 mm (preset to 10 mm), covering of stainless steel brushed for floor coverings of 6 to 15 mm, covering tileable with floor coverings between 9 and 15 mm, with polystyrene carriers, building protection and fastenings, packed in a box