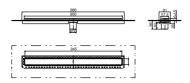

## **Product description**

05.259.00..0000

Shower channel ES 50, height adjustable, vertical waste outlet

for solid wall installation, to drain floor-level showers, can be installed in the room or at the wall, minimum installation height 26 mm, consisting of stainless steel shower channel 50 mm wide, length 950 mm, with factory-fitted seal sleeve, drain frame, outlet capacity 0.5 l/sec, tested according to DIN EN 1253, incl. prefab assembly kit, height-adjustable and usable on both sides covering of stainless steel brushed or tileable for floor coverings between 6 and 15 mm (preset to 10 mm), covering of stainless steel brushed for floor coverings of 6 to 15 mm, covering tileable with floor coverings between 9 and 15 mm, with polystyrene carriers, building protection and fastenings, packed in a box