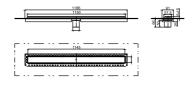

# Product description

05.260.00..0000

Shower channel ES 50, height adjustable, vertical waste outlet

for solid wall installation, to drain floor-level showers, can be installed in the room or at the wall, minimum installation height 26 mm, consisting of stainless steel shower channel 50 mm wide, length 1150 mm, with factory-fitted seal sleeve, drain frame, outlet capacity 0.5 l/sec, tested according to DIN EN 1253, incl. prefab assembly kit, height-adjustable and usable on both sides covering of stainless steel brushed or tileable for floor coverings between 6 and 15 mm (preset to 10 mm), covering of stainless steel brushed for floor coverings of 6 to 15 mm, covering tileable with floor coverings between 9 and 15 mm, with polystyrene carriers, building protection and fastenings, packed in a box