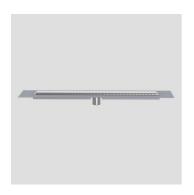

# Product description

05.260.00..0000

Shower channel ES 50, height adjustable, vertical waste outlet

for solid wall installation, to drain floor-level showers, can be installed in the room or at the wall, minimum installation height 26 mm, consisting of stainless steel shower channel 50 mm wide, length 1150 mm, with factory-fitted seal sleeve, drain frame, outlet capacity 0.5 l/sec, tested according to DIN EN 1253, incl. prefab assembly kit, height-adjustable and usable on both sides covering of stainless steel brushed or tileable for floor coverings between 6 and 15 mm (preset to 10 mm), covering of stainless steel brushed for floor coverings of 6 to 15 mm, covering tileable with floor coverings between 9 and 15 mm, with polystyrene carriers, building protection and fastenings, packed in a box