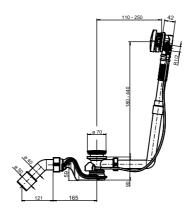

## SANIT waste + overflow assembly SWING PLUS, install. height 90 mm

## **Product description**

Waste and overflow assembly SWING PLUS (installation height 90 mm) plastic, with water inlet, universal water connection R 1/2 male thread, cable 650 mm, flow-optimised trap, compact installation height (90 mm) and waste bend d: 40/50 mm, operating unit with returnable rotary knob, plug and installation set, rectangular aerator (flow rate class C), for bathtubs with rotary eccentric actuation, chrome plated operating unit and valve plug, incl. 3 design elements in the colour alpine white, matt chrome and black RAL 9005, packed in a box Accessories: connecting set code no. 05.211.00..0000