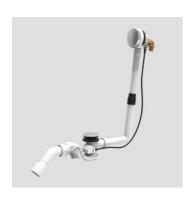

## SANIT waste + overflow assembly SWING PLUS, install. height 90 mm

## **Product description**

Waste and overflow assembly SWING PLUS (installation height 90 mm) plastic, with water inlet, universal water connection R 1/2 male thread, cable 650 mm, flow-optimised trap, compact installation height (90 mm) and waste bend d: 40/50 mm, operating unit with returnable rotary knob, plug and installation set, rectangular aerator (flow rate class C), for bathtubs with rotary eccentric actuation, chrome plated operating unit and valve plug, incl. 3 design elements in the colour alpine white, matt chrome and black RAL 9005, packed in a box Accessories: connecting set code no. 05.211.00..0000