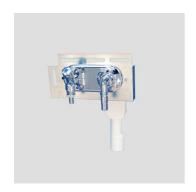

## **Product description**

In-wall trap for washing machines and dishwashers with water inlet DN 15  $\,$ 

for vertical or horizontal installation in pre-wall elements 995, in drywall constructions, for slot installation, as well as for direct installation onto a wall at an angle of 90deg, all visible parts polished chrome, galvanised steel traverse, with SANIT in-wall trap for washing machines and dishwashers G 3/4-G 1x40/50, with hose union tap DN 15 incl. air admittance valve, backflow preventer and hose screw joint G 3/4, with fastening set, packed in a box