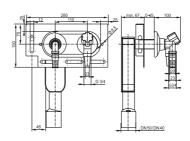

## **Product description**

In-wall trap for washing machines and dishwashers with water inlet DN 15  $\,$ 

for vertical or horizontal installation in pre-wall elements 995, in drywall constructions, for slot installation, as well as for direct installation onto a wall at an angle of 90deg, all visible parts polished chrome, galvanised steel traverse, with SANIT in-wall trap for washing machines and dishwashers G 3/4-G 1x40/50, with hose union tap DN 15 incl. air admittance valve, backflow preventer and hose screw joint G 3/4, with fastening set, packed in a box

tested to DIN 19541